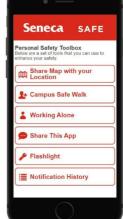

## **Safety Toolbox on SenecaSAFE**

Your Safety Toolbox on the Seneca Safe App provides you with a quick way to access some of the important safety features all in one place!

Let's check them out:

- 1. Share Map with your Location
  - Here you can send your location via text or email to a trusted friend.
- 2. Campus Safe Walk
  - Tap on the Campus you would like a Safe Walk from and Security Will be contacted.
  - Once you have provided your location, A Security Guard will escort you anywhere on property such as Parking Lots or even Transit Stops!
- Seneca SAFE

  Campus Security provides Safe Walk services to individuals who request it. A security guard in individuals who request it. A security guard in individual plus stops.

  J. Newnham Campus

  J. Seneca @ York Campus

  J. Markham Campus

  J. King Campus
- 3. Working Alone
  - This button activates our WorkAlone feature which has been described in detail in another article. Keep an eye out for this!
- 4. Share This App/Flashlight
  - With this tool you can quickly share the app with a friend.
  - You can also switch on your device flashlight without switching apps.
- 5. Notification History
  - Our final feature lets you see all the previous communications sent out by Seneca! This could include Weather Advisories, Power/Network Outages and all other safety notifications.