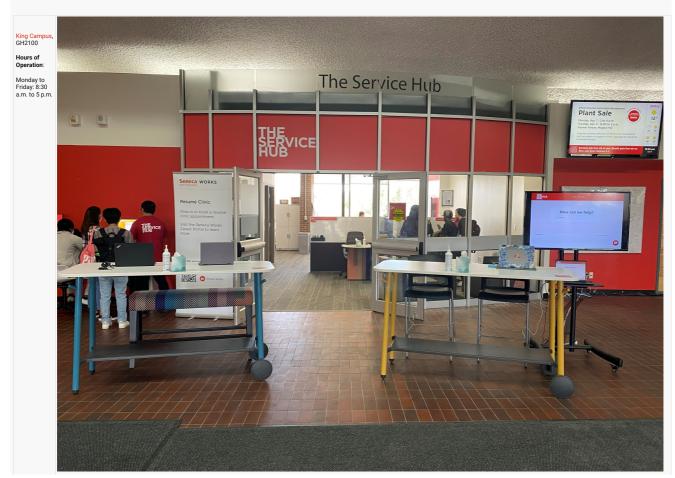

## Live Services: In-Person

You can also visit The Service Hub on campus to have your questions answered in-person.

Hours of Operation: Monday to Friday: 8:30 a.m. to 5 p.m.

Seneca@York Campus, Stephen E. Quinlan Building, welcome desk Hours of Operation

Monday to Friday: 8:30 a.m. to 5 p.m.

tags : the-service-hub