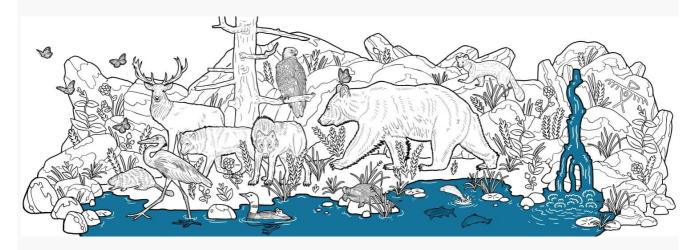

## **Animal Parade**

Version 2

Published 11/4/2022 by Stephanie Conte Last updated 11/4/2022 5:36 PM by Stephanie Conte

The Animal Parade is conceptualized and materialized differently from the other aspects of the mural. The animals that serve as beacons are shown together in this tableau without the intervention of humans. Their habitat shows the Canadian Shield. The water source alongside the Thunderbird petroglyph denotes the origins of the water and regional flora fills in the spaces between the rocks. The Parade is created as a two-layer relief where the animals are accentuated on the top layer. This section introduces the importance of the animals' guidance to the mural and to the origins of reciprocity.